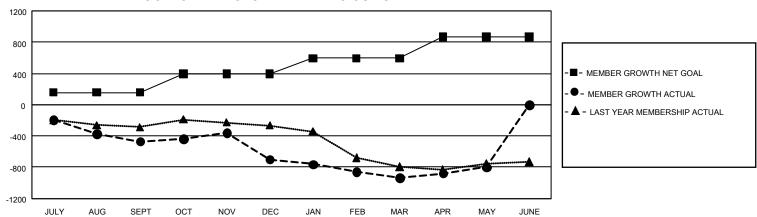

## GOALS AND ACTUAL MEMBERS CUMULATIVE

| DROPPED CLUBS: 29 |       | 274 CLUBS OF 505 ADDED 1<br>OR MORE NEW MEMBERS | GENDER DISTRIBUTION                 |                |  |
|-------------------|-------|-------------------------------------------------|-------------------------------------|----------------|--|
|                   |       |                                                 | MALE                                | 7,204 (50.28%) |  |
|                   |       |                                                 | FEMALE                              | 7,124 (49.72%) |  |
| DROPPED MEMBERS   |       |                                                 | NON BINARY                          | 0 (0.00%)      |  |
| DECEASED          | 135   |                                                 | PREFER NOT TO ANSWER                | 0 (0.00%)      |  |
| CLUB CANCELLED    | 368   |                                                 | TOTAL FAMILY UNIT MEMBERS 7,        |                |  |
| OTHER             | 1,642 | CLICK HERE FOR                                  | TO THE TAIMET OF THE IMPERIOR       |                |  |
| TOTAL             | 2,145 | CUMULATIVE MEMBERSHIP DATA                      | FAMILY MEMBERS PAYING HALF DUES 3,7 |                |  |

## GMT Constitutional Area 3, Group H

REPORT DOES NOT INCLUDE CLUBS IN UNDISTRICTED AREAS.

| Clubs                 |               |           |               | Members               |                         |                         |                                                    |
|-----------------------|---------------|-----------|---------------|-----------------------|-------------------------|-------------------------|----------------------------------------------------|
| RESULTS FOR 2021-2022 |               |           |               | RESULTS FOR 2021-2022 |                         |                         |                                                    |
| QUARTER               | NEW CLUB GOAL | NEW CLUBS | DROPPED CLUBS | QUARTER MEN           | MBER GROWTH NET<br>GOAL | MEMBER GROWTH<br>ACTUAL | DROPPED MEMBERS<br>ACTUAL (including<br>transfers) |
| JULY/AUG/SEPT         | 3             | 0         | 10            | JULY/AUG/SEPT         | 155                     | 232                     | 625                                                |
| OCT/NOV/DEC           | 9             | 4         | 10            | OCT/NOV/DEC           | 240                     | 546                     | 739                                                |
| JAN/FEB/MAR           | 21            | 3         | 7             | JAN/FEB/MAR           | 200                     | 340                     | 453                                                |
| APR/MAY/JUNE          | 27            | 1         | 2             | APR/MAY/JUNE          | 275                     | 496                     | 328                                                |