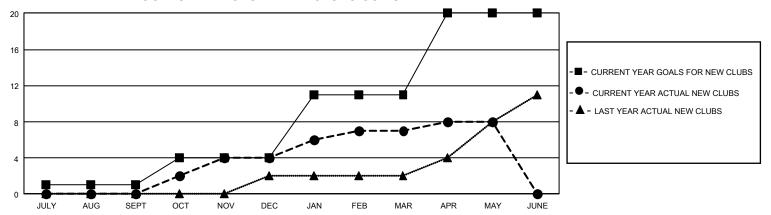

## GOALS AND ACTUAL NEW CLUBS CUMULATIVE

## GMT Constitutional Area 3, Group H

REPORT DOES NOT INCLUDE CLUBS IN UNDISTRICTED AREAS.

| Clubs                 |               |           |               | Members               |                         |                         |                                                    |
|-----------------------|---------------|-----------|---------------|-----------------------|-------------------------|-------------------------|----------------------------------------------------|
| RESULTS FOR 2021-2022 |               |           |               | RESULTS FOR 2021-2022 |                         |                         |                                                    |
| QUARTER               | NEW CLUB GOAL | NEW CLUBS | DROPPED CLUBS | QUARTER MEN           | MBER GROWTH NET<br>GOAL | MEMBER GROWTH<br>ACTUAL | DROPPED MEMBERS<br>ACTUAL (including<br>transfers) |
| JULY/AUG/SEPT         | 3             | 0         | 10            | JULY/AUG/SEPT         | 155                     | 232                     | 625                                                |
| OCT/NOV/DEC           | 9             | 4         | 10            | OCT/NOV/DEC           | 240                     | 546                     | 739                                                |
| JAN/FEB/MAR           | 21            | 3         | 7             | JAN/FEB/MAR           | 200                     | 340                     | 453                                                |
| APR/MAY/JUNE          | 27            | 1         | 2             | APR/MAY/JUNE          | 275                     | 496                     | 328                                                |